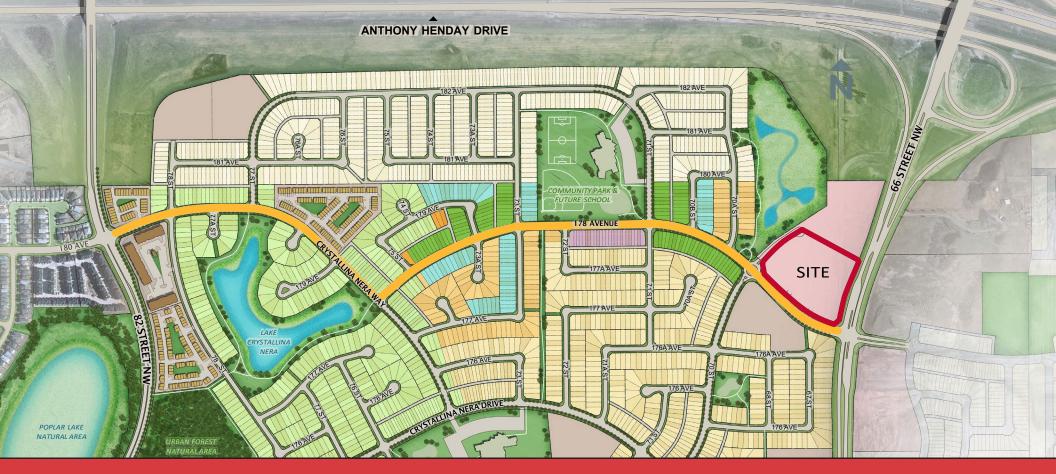

## Sale or Lease

Welcome to CRYSTALLINA LANDING! CB1 Zoning. Phase 1 - Coming 2022. HIGH EXPOSURE Brand New Prime Retail Condominium Units from 1,100 sq.ft Plus. FOR SALE OR LEASE. Purchase Rates start from \$375.00 PSF (Second Floor) \$475.00 PSF (Main Floor) Lease Rates starting at \$27.00 PSF for the Second Floor. Base lease Rates for the Main starting at 35.00 PSF BUILDING A 6,415 SF (SINGLE LEVEL) BUILDING B - 25,048 SF (2 STOREY). Located in the Prestigious NEW Neighbourhood of Crystallina Nera, East & West. Fantastic Exposure with HIGH TRAFFIC VOLUME, Directly Fronting 66 Street just off the Anthony Henday. Multiple Bay Sizes. Perfect for Retail, Office, Medical, Day Care, Restaurant & Professional. GREAT SIGNAGE Opportunities, LOTS of Parking. EXCELLENT GROWING COMMUNITY!

Community: Crystallina Nera East

Land Use/Zoning: CB1-Low Intensity Business Zone

Lease Asking Net Rent: Call for more info

Sale Asking Price: Call for more info

Traffic Counts

66 Street: 14,500 views / day Anthony Henday: 34,800 views / day (West of 66 Street)