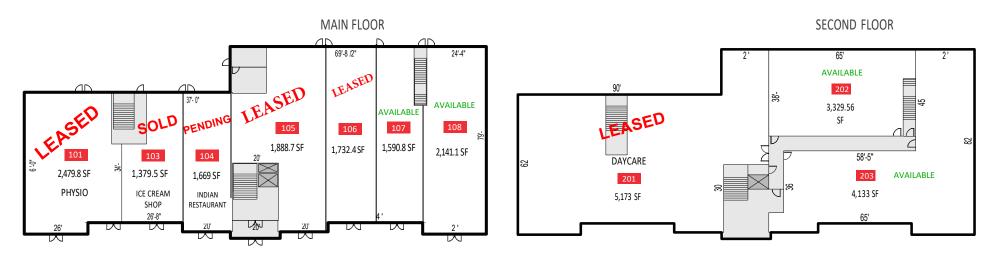

### BUILDING B AVAILABILITY

**2 STOREY** 

Artist conceptual rendering only.

Maxwell Polaris-Commercial 4107 99 Street Edmonton, AB T6E 3N4 Office: 780-450-6300 **ROMI SARNA** 

6

& Associates

Street NW Street