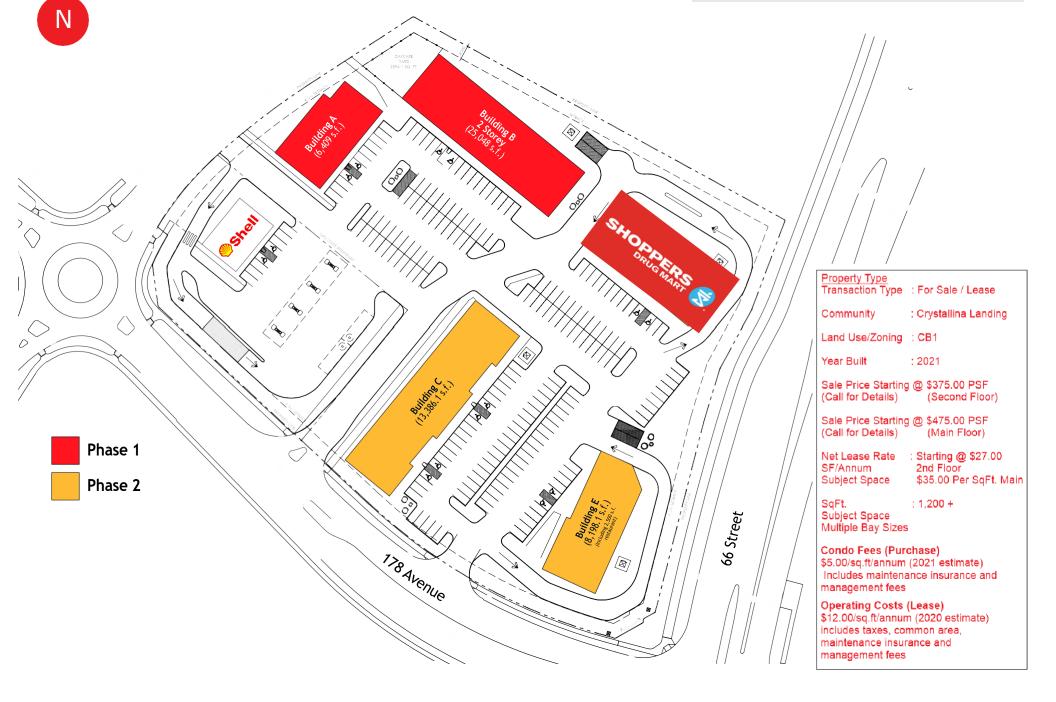

## Sale or Lease

Welcome to CRYSTALLINA LANDING! CB1 Zoning. Phase 1 - Coming 2022. HIGH EXPOSURE Brand New Prime Retail Condominium Units from 1,100 sq.ft Plus. FOR SALE OR LEASE. Purchase Rates start from \$375.00 PSF (Second Floor) \$475.00 PSF (Main Floor) Lease Rates starting at \$27.00 PSF for the Second Floor. Base lease Rates for the Main starting at 35.00 PSF BUILDING A 6,415 SF (SINGLE LEVEL) BUILDING B - 25,048 SF (2 STOREY). Located in the Prestigious NEW Neighbourhood of Crystallina Nera, East & West. Fantastic Exposure with HIGH TRAFFIC VOLUME, Directly Fronting 66 Street just off the Anthony Henday. Multiple Bay Sizes. Perfect for Retail, Office, Medical, Day Care, Restaurant & Professional. GREAT SIGNAGE Opportunities, LOTS of Parking. EXCELLENT GROWING COMMUNITY!

Community: Crystallina Nera East

Land Use/Zoning: CB1-Low Intensity Business Zone

Lease Asking Net Rent: Call for more info

Sale Asking Price: Call for more info

Traffic Counts

66 Street: 14,500 views / day Anthony Henday: 34,800 views / day (West of 66 Street)