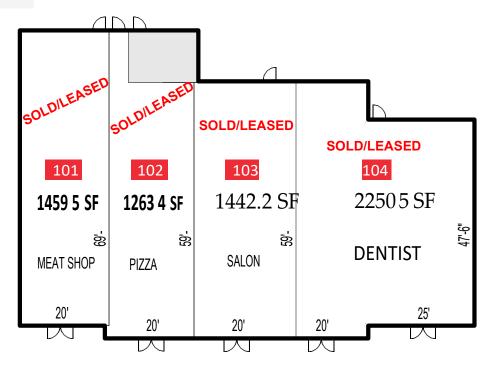

| Mayliewan                                        | 4,128                  | 4,590                     |
| Ozerna                                           | 4,115                  | 4,860                     |
| Matt Berry                                       | 3,994                  | 5,014                     |
| Hollick Kenyon                                   | 6,362                  | 6,180                     |
| Brintnell                                        | 6,617                  | 5,534                     |
| Subtotal<br>(Neighbourhoods South of 167 Avenue) | 32,542                 | 35,379                    |
| Totals                                           | 59,533                 | 78,791                    |



### Available 2022!





#### BUILDING A AVAILABILITY



MECHANICAL ROOM



### BUILDING B AVAILABILITY

**2 STOREY** 





Artist conceptual rendering only.

Maxwell Polaris-Commercial 4107 99 Street Edmonton, AB T6E 3N4 Office: 780-450-6300 **ROMI SARNA** 

6

& Associates

Street NW Street

780-450-6300 romi@romisarna.ca www.romisarna.ca

Information, though deemed to be correct, is not guaranteed. Not intended to interfere with Clients under contract.

....

SIGNAGE

SIGNAGE